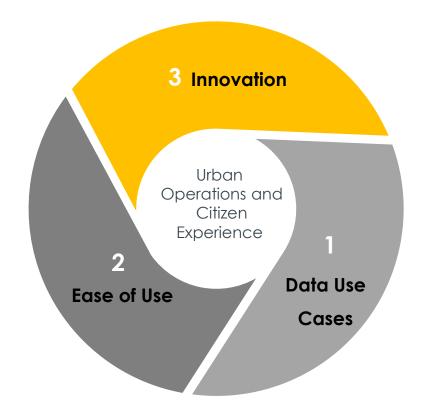

### Ease of Use

#### Innovation

Data generated by cities continues to grow and creates a data marketplace for G2C and B2G2C solutions

Data generated by sensors and other sources parsed through AI and ML models take away significant portion guesswork from Urban planning and make the future investments more certain and viable