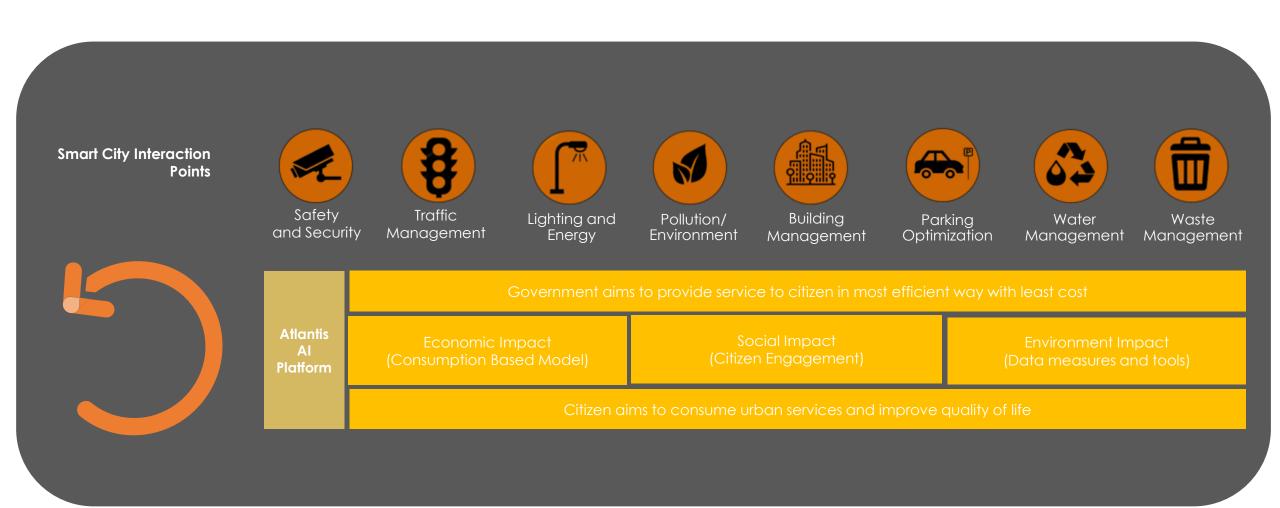

## Discussion Topic

Digital Transformation: Beyond Digitisations











### Ease of Use





#### Innovation

Data generated by cities continues to grow and creates a data marketplace for G2C and B2G2C solutions



Data generated by sensors and other sources parsed through AI and ML models take away significant portion guesswork from Urban planning and make the future investments more certain and viable

Transaction security and trust creating avenues in property records, education systems and other monetary interactions



## THANK YOU

# Quantela

#### Get in touch



(a) @quantelainc

/company/quantelainc



info@quantela.com



+91-40-4444-6060 (India) +1-410-872-1008 (US) +31619706014 (Europe)